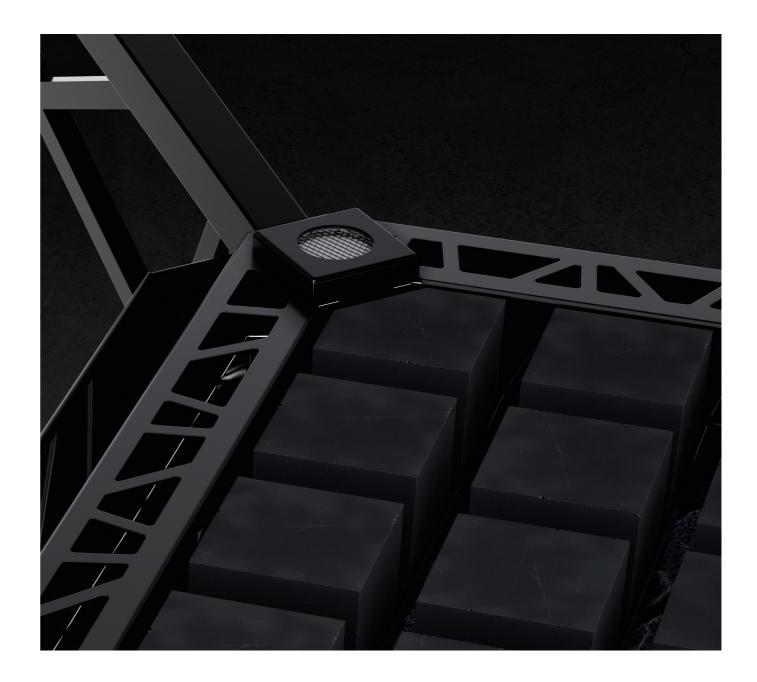

The elaborately welded rod structure of the legs is revived in the form of laser-cuts in the outer shell and in the safety guard rail. The actual, conical heater housing is carried playfully floating by the special rod structure of the legs and gives the heater a feeling of lightness. The design is completed by the exclusive EOS Cubius sauna stones.

Discreet and safe. The safety system EOSafe L is optimized for the EOS Structure with its heater-coloured surface and its simple instal-lation in one of the four corners.