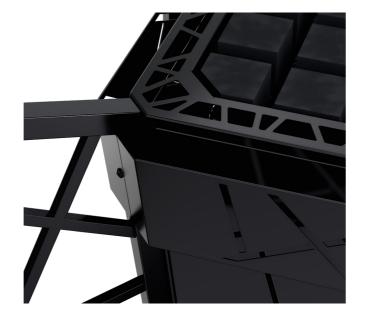

The elaborately welded rod structure of the legs is revived in the form of laser-cuts in the outer shell and in the safety guard rail. The actual, conical heater housing is carried playfully floating by the special rod structure of the legs and gives the heater a feeling of lightness. The design is completed by the exclusive EOS Cubius sauna stones.

# The perfect combination of function and design

With this sauna heater, the designers have taken air convection a step further. The unique internal construction makes sure that the air is fed back into the rock store - this is ensured by the gills inserted into the side of the rock store and the air shaft arranged in the middle of the rock store.

The otherwise self-contained rock store also ensures optimal heat absorption of the sauna stones and intensifies the infusion by maximizing the use of the applied water.