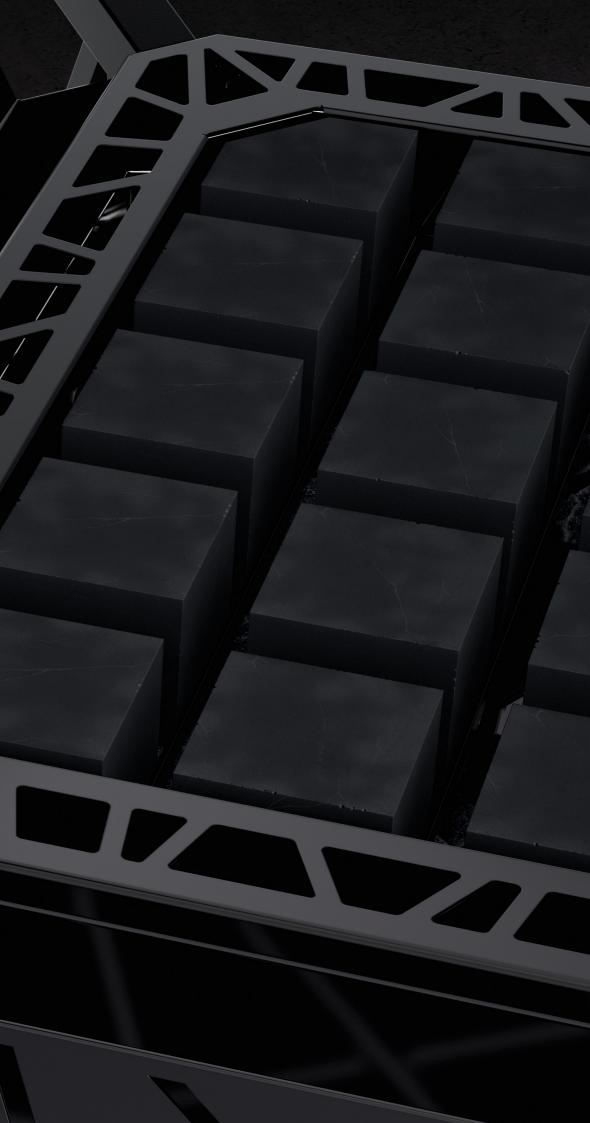

# The perfect combination of function and design

With this sauna heater, the designers have taken air convection a step further. The unique internal construction makes sure that the air is fed back into the rock store - this is ensured by the gills inserted into the side of the rock store and the air shaft arranged in the middle of the rock store.

The otherwise self-contained rock store also ensures optimal heat absorption of the sauna stones and intensifies the infusion by maximizing the use of the applied water.