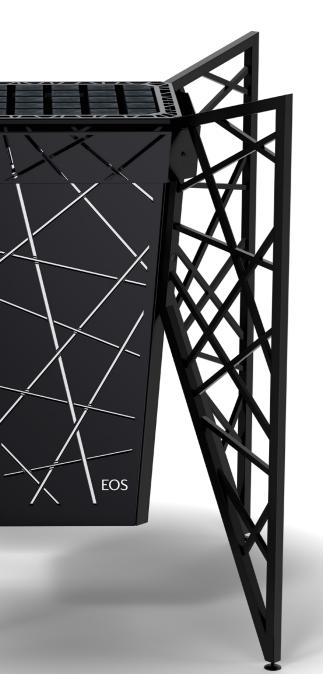

### An eye-catcher for enthusiasts of the particular

With its unique shape, the EOS Structure is a true design statement.

With elegant matt black from top to bottom, this extraordinary sauna heater presents itself with its distinctive rod structure, which forms the characteristic design element of this sauna heater.

The elaborately welded rod structure of the legs is revived in the form of laser-cuts in the outer shell and in the safety guard rail. The actual, conical heater housing is carried playfully floating by the special rod structure of the legs and gives the heater a feeling of lightness. The design is completed by the exclusive EOS Cubius sauna stones.

Sovereignty down to the smallest detail, the integrated safety guard rail merges with the overall construction and blends perfectly into the design of the sauna heater. It is inconspicuously made of metal and yet safe at the same time.