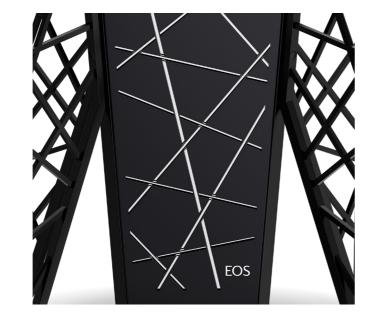

### An eye-catcher for enthusiasts of the particular

With its unique shape, the EOS Structure is a true design statement.

With elegant matt black from top to bottom, this extraordinary sauna heater presents itself with its distinctive rod structure, which forms the characteristic design element of this sauna heater.

The elaborately welded rod structure of the legs is revived in the form of laser-cuts in the outer shell and in the safety guard rail. The actual, conical heater housing is carried playfully floating by the special rod structure of the legs and gives the heater a feeling of lightness. The design is completed by the exclusive EOS Cubius sauna stones.