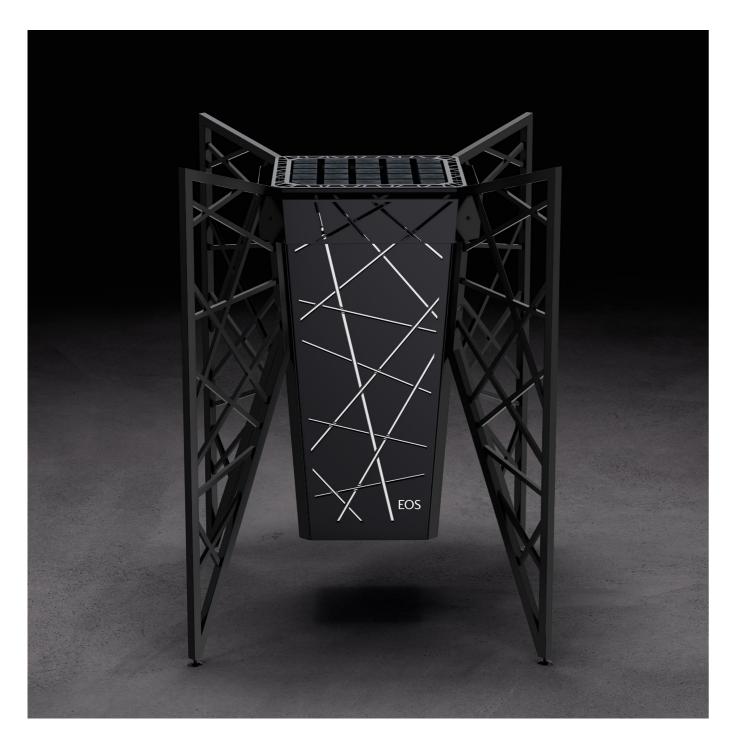

## EOS Structure

Excitingly rethought. An extraordinary design follows a special construction.

### An eye-catcher for enthusiasts of the particular

With its unique shape, the EOS Structure is a true design statement.

With elegant matt black from top to bottom, this extraordinary sauna heater presents itself with its distinctive rod structure, which forms the characteristic design element of this sauna heater.

The elaborately welded rod structure of the legs is revived in the form of laser-cuts in the outer shell and in the safety guard rail. The actual, conical heater housing is carried playfully floating by the special rod structure of the legs and gives the heater a feeling of lightness. The design is completed by the exclusive EOS Cubius sauna stones.