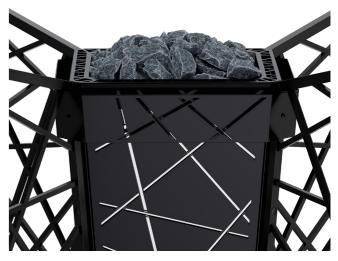

The elaborately welded rod structure of the legs is revived in the form of laser-cuts in the outer shell and in the safety guard rail. The actual, conical heater housing is carried playfully floating by the special rod structure of the legs and gives the heater a feeling of lightness. The design is completed by the exclusive EOS Cubius sauna stones.

# The perfect combination of function and design

With this sauna heater, the designers have taken air convection a step further. The unique internal construction makes sure that the air is fed back into the rock store - this is ensured by the gills inserted into the side of the rock store and the air shaft arranged in the middle of the rock store.

The otherwise self-contained rock store also ensures optimal heat absorption of the sauna stones and intensifies the infusion by maximizing the use of the applied water.