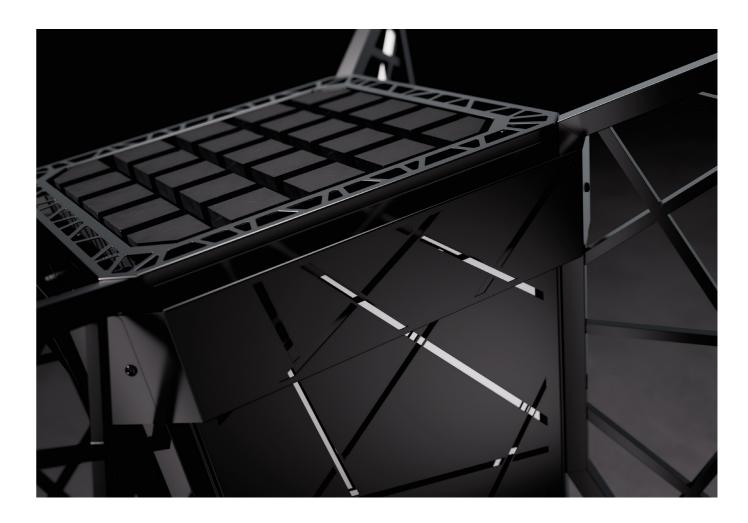

The elaborately welded rod structure of the legs is revived in the form of laser-cuts in the outer shell and in the safety guard rail. The actual, conical heater housing is carried playfully floating by the special rod structure of the legs and gives the heater a feeling of lightness. The design is completed by the exclusive EOS Cubius sauna stones.

Sovereignty down to the smallest detail, the integrated safety guard rail merges with the overall construction and blends perfectly into the design of the sauna heater. It is inconspicuously made of metal and yet safe at the same time.

Discreet and safe. The safety system EOSafe L is optimized for the EOS Structure with its heater-coloured surface and its simple instal-lation in one of the four corners.