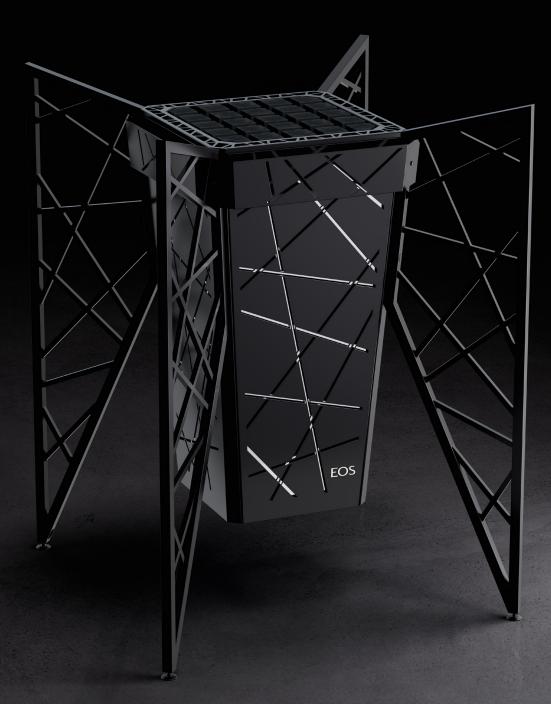

### An eye-catcher for enthusiasts of the particular

With its unique shape, the EOS Structure is a true design statement.

With elegant matt black from top to bottom, this extraordinary sauna heater presents itself with its distinctive rod structure, which forms the characteristic design element of this sauna heater.

The elaborately welded rod structure of the legs is revived in the form of laser-cuts in the outer shell and in the safety guard rail. The actual, conical heater housing is carried playfully floating by the special rod structure of the legs and gives the heater a feeling of lightness. The design is completed by the exclusive EOS Cubius sauna stones.

This sauna heater is a first-class choice and blends harmoniously into the overall architectural design of your cabin.

\*According to our warranty conditions: www.eos-sauna.com/en/warranty-conditions