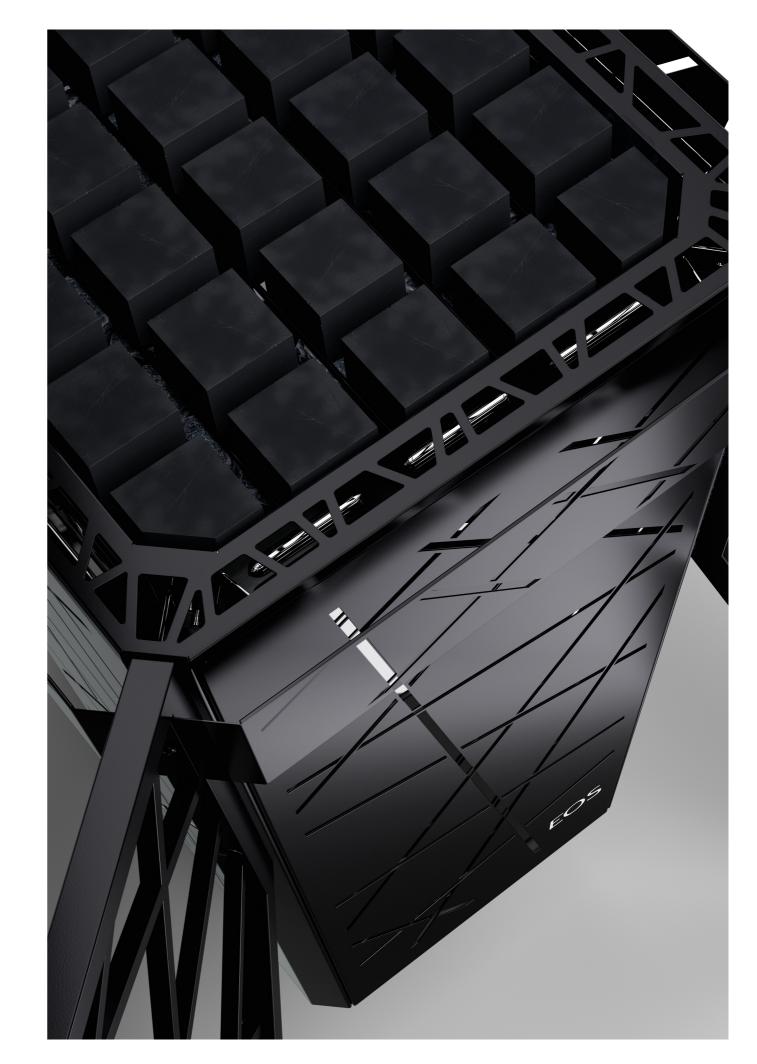

### An eye-catcher for enthusiasts of the particular

With its unique shape, the EOS Structure is a true design statement.

With elegant matt black from top to bottom, this extraordinary sauna heater presents itself with its distinctive rod structure, which forms the characteristic design element of this sauna heater.

The elaborately welded rod structure of the legs is revived in the form of laser-cuts in the outer shell and in the safety guard rail. The actual, conical heater housing is carried playfully floating by the special rod structure of the legs and gives the heater a feeling of lightness. The design is completed by the exclusive EOS Cubius sauna stones.