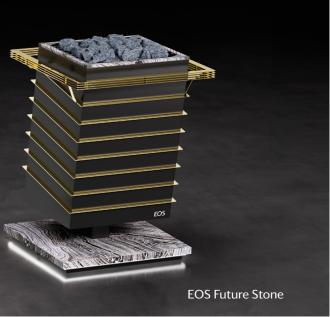

# EOS Vision and Future

Unique design

## Passion makes the difference

With the products from the Vision and Future sauna heater series, we are passionately setting a new milestone in modern sauna hardware design.

The strong design concept is based on a high level of individualization. All variants are inspired by a distinctive attention to detail and at the same time sculptural design language, whereby the inclined design itself represents something very special. The handcrafted polished stainless steel frames form an attractive contrast to the elegant black matt finish and emphasize the futuristic and noble character.

#### Maximum freedom of Design

EOS Vision and Future stand for more space and diversity. The noble materials of this sauna heater series emphasize your personal style and make your sauna cabin unique.

Each of these two types of sauna heaters has a unique design concept; the EOS Future is completely inclined, whereas the EOS Vision is angled twice in its inclination. What is special about both sauna heaters is that the body appears to be floating above the elegant natural stone base.

Silver Wave

The optional gold-plated surface of the frames, the heater guard rail or even the complete sauna heater reflects the highest degree of exclusivity. This noble decorative finish in a high-gloss look makes this heater series a novelty that is unique.