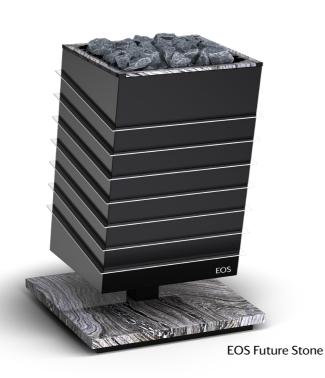

## Passion makes the difference

With the products from the Vision and Future sauna heater series, we are passionately setting a new milestone in modern sauna hardware design.

The strong design concept is based on a high level of individualization. All variants are inspired by a distinctive attention to detail and at the same time sculptural design language, whereby the inclined design itself represents something very special. The handcrafted polished stainless steel frames form an attractive contrast to the elegant black matt finish and emphasize the futuristic and noble character.

Powerful and gentle at the same time, the elegant natural stone base complements the perfect design. The fine shine of the natural stone, its extreme resistance and creative adaptability make this material attractive. With the optional matching stone strips at the top part, a harmonious overall appearance is created.

#### Maximum freedom of Design

EOS Vision and Future stand for more space and diversity. The noble materials of this sauna heater series emphasize your personal style and make your sauna cabin unique.

Each of these two types of sauna heaters has a unique design concept; the EOS Future is completely inclined, whereas the EOS Vision is angled twice in its inclination. What is special about both sauna heaters is that the body appears to be floating above the elegant natural stone base.

No matter which of these two sauna heaters you choose, you have the choice between three highclass types of natural stone for the base.

You can also choose a matching counterpart for the top part to match the base, or you can opt for a modern, linear top part with a matt black finish.