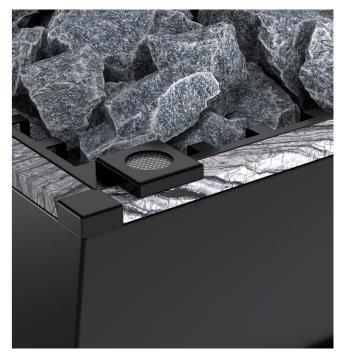

### Premium design does not exclude safety

EOS Vision and Future also impress in terms of safety.

The optionally available heater guard rail made of polished stainless steel is absolutely extraordinary. Separate guard rail brackets are available for an individual safety guard rail.

The EOSafe L safety system, which is discreetly designed in black, provides additional safety and can be easily attached to the top of the rock store frame.