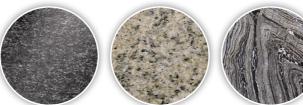

Powerful and gentle at the same time, the elegant natural stone base complements the perfect design. The fine shine of the natural stone, its extreme resistance and creative adaptability make this material attractive. With the optional matching stone strips at the top part, a harmonious overall appearance is created.

No matter which of these two sauna heaters you choose, you have the choice between three highclass types of natural stone for the base.

You can also choose a matching counterpart for the top part to match the base, or you can opt for a modern, linear top part with a matt black finish.