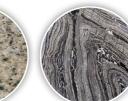

Powerful and gentle at the same time, the elegant natural stone base complements the perfect design. The fine shine of the natural stone, its extreme resistance and creative adaptability make this material attractive. With the optional matching stone strips at the top part, a harmonious overall appearance is created.

No matter which of these two sauna heaters you choose, you have the choice between three highclass types of natural stone for the base.

You can also choose a matching counterpart for the top part to match the base, or you can opt for a modern, linear top part with a matt black finish.