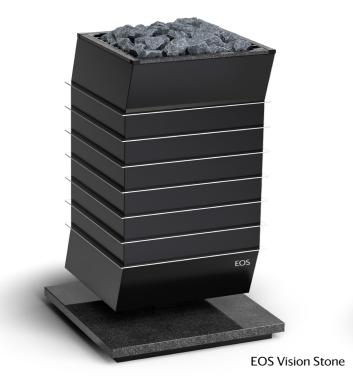

## Passion makes the difference

With the products from the Vision and Future sauna heater series, we are passionately setting a new milestone in modern sauna hardware design.

The strong design concept is based on a high level of individualization. All variants are inspired by a distinctive attention to detail and at the same time sculptural design language, whereby the inclined design itself represents something very special. The handcrafted polished stainless steel frames form an attractive contrast to the elegant black matt finish and emphasize the futuristic and noble character.

Powerful and gentle at the same time, the elegant natural stone base complements the perfect design. The fine shine of the natural stone, its extreme resistance and creative adaptability make this material attractive. With the optional matching stone strips at the top part, a harmonious overall appearance is created.

#### Maximum freedom of Design

EOS Vision and Future stand for more space and diversity. The noble materials of this sauna heater series emphasize your personal style and make your sauna cabin unique.

Each of these two types of sauna heaters has a unique design concept; the EOS Future is completely inclined, whereas the EOS Vision is angled twice in its inclination. What is special about both sauna heaters is that the body appears to be floating above the elegant natural stone base.

No matter which of these two sauna heaters you choose, you have the choice between three highclass types of natural stone for the base.

You can also choose a matching counterpart for the top part to match the base, or you can opt for a modern, linear top part with a matt black finish.