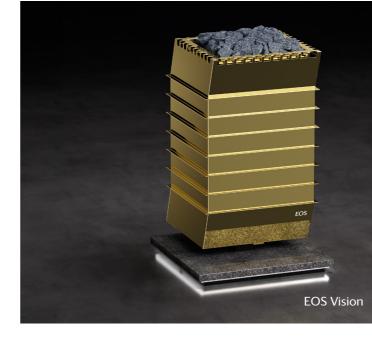

## Passion makes the difference

With the products from the Vision and Future sauna heater series, we are passionately setting a new milestone in modern sauna hardware design.

The strong design concept is based on a high level of individualization. All variants are inspired by a distinctive attention to detail and at the same time sculptural design language, whereby the inclined design itself represents something very special. The handcrafted polished stainless steel frames form an attractive contrast to the elegant black matt finish and emphasize the futuristic and noble character.

Powerful and gentle at the same time, the elegant natural stone base complements the perfect design. The fine shine of the natural stone, its extreme resistance and creative adaptability make this material attractive. With the optional matching stone strips at the top part, a harmonious overall appearance is created.

Silver Wave

The optional gold-plated surface of the frames, the heater guard rail or even the complete sauna heater reflects the highest degree of exclusivity. This noble decorative finish in a high-gloss look makes this heater series a novelty that is unique.