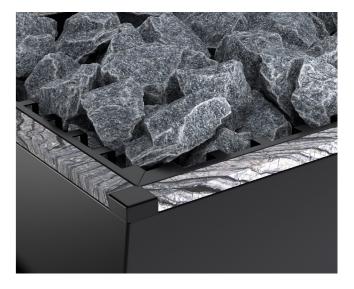

## Passion makes the difference

With the products from the Vision and Future sauna heater series, we are passionately setting a new milestone in modern sauna hardware design.

The strong design concept is based on a high level of individualization. All variants are inspired by a distinctive attention to detail and at the same time sculptural design language, whereby the inclined design itself represents something very special. The handcrafted polished stainless steel frames form an attractive contrast to the elegant black matt finish and emphasize the futuristic and noble character.

Powerful and gentle at the same time, the elegant natural stone base complements the perfect design. The fine shine of the natural stone, its extreme resistance and creative adaptability make this material attractive. With the optional matching stone strips at the top part, a harmonious overall appearance is created.

No matter which of these two sauna heaters you choose, you have the choice between three highclass types of natural stone for the base.

You can also choose a matching counterpart for the top part to match the base, or you can opt for a modern, linear top part with a matt black finish.