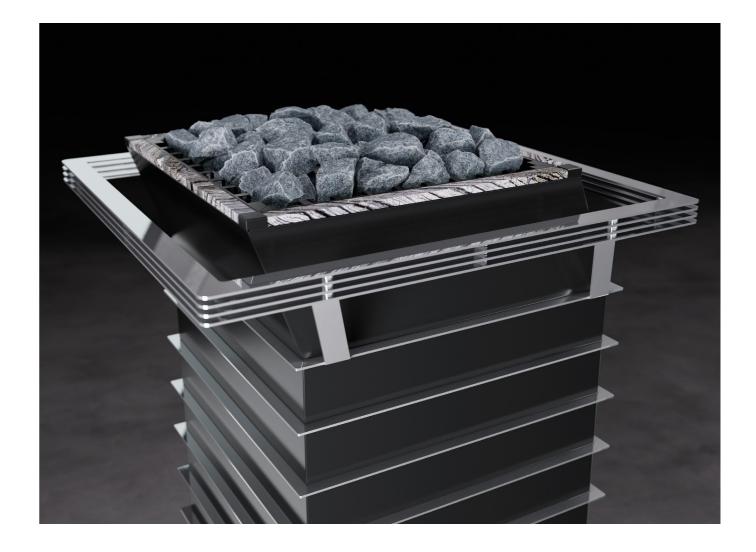

## Passion makes the difference

With the products from the Vision and Future sauna heater series, we are passionately setting a new milestone in modern sauna hardware design.

The strong design concept is based on a high level of individualization. All variants are inspired by a distinctive attention to detail and at the same time sculptural design language, whereby the inclined design itself represents something very special. The handcrafted polished stainless steel frames form an attractive contrast to the elegant black matt finish and emphasize the futuristic and noble character.

Silver Wave

The optional gold-plated surface of the frames, the heater guard rail or even the complete sauna heater reflects the highest degree of exclusivity. This noble decorative finish in a high-gloss look makes this heater series a novelty that is unique.

The EOSafe L safety system, which is discreetly designed in black, provides additional safety and can be easily attached to the top of the rock store frame.