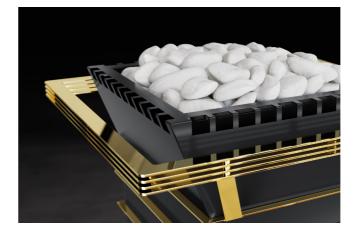

### Premium design does not exclude safety

EOS Vision and Future also impress in terms of safety.

The optionally available heater guard rail made of polished stainless steel is absolutely extraordinary. Separate guard rail brackets are available for an individual safety guard rail.

The EOSafe L safety system, which is discreetly designed in black, provides additional safety and can be easily attached to the top of the rock store frame.