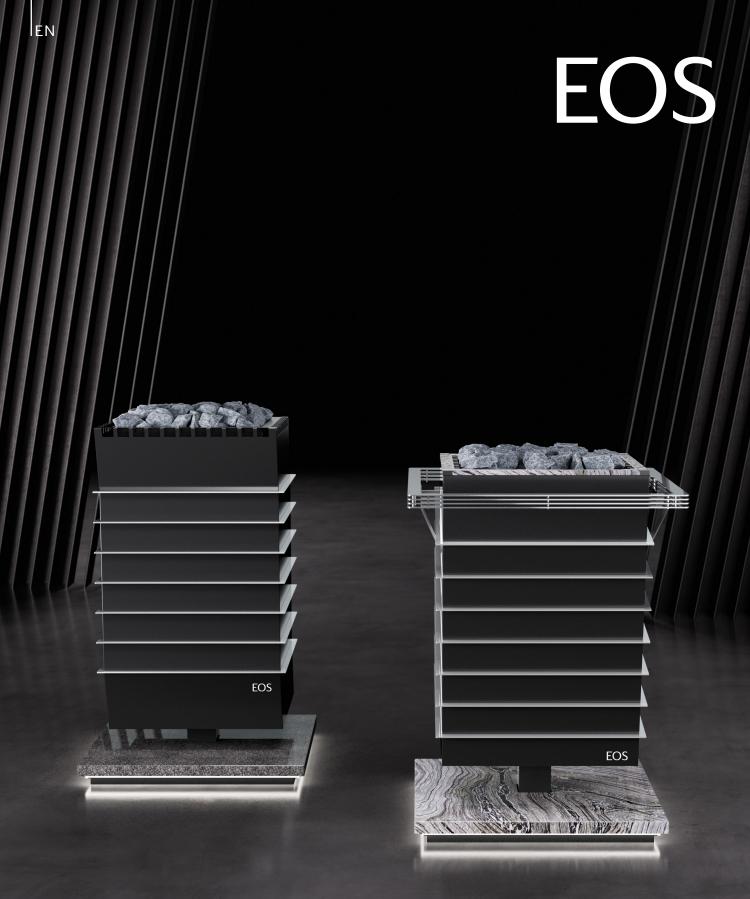

# EOS Vision and Future

Unique design

## Passion makes the difference

With the products from the Vision and Future sauna heater series, we are passionately setting a new milestone in modern sauna hardware design.

The strong design concept is based on a high level of individualization. All variants are inspired by a distinctive attention to detail and at the same time sculptural design language, whereby the inclined design itself represents something very special. The handcrafted polished stainless steel frames form an attractive contrast to the elegant black matt finish and emphasize the futuristic and noble character.

#### Maximum freedom of Design

EOS Vision and Future stand for more space and diversity. The noble materials of this sauna heater series emphasize your personal style and make your sauna cabin unique.

Each of these two types of sauna heaters has a unique design concept; the EOS Future is completely inclined, whereas the EOS Vision is angled twice in its inclination. What is special about both sauna heaters is that the body appears to be floating above the elegant natural stone base.

No matter which of these two sauna heaters you choose, you have the choice between three highclass types of natural stone for the base.

You can also choose a matching counterpart for the top part to match the base, or you can opt for a modern, linear top part with a matt black finish.