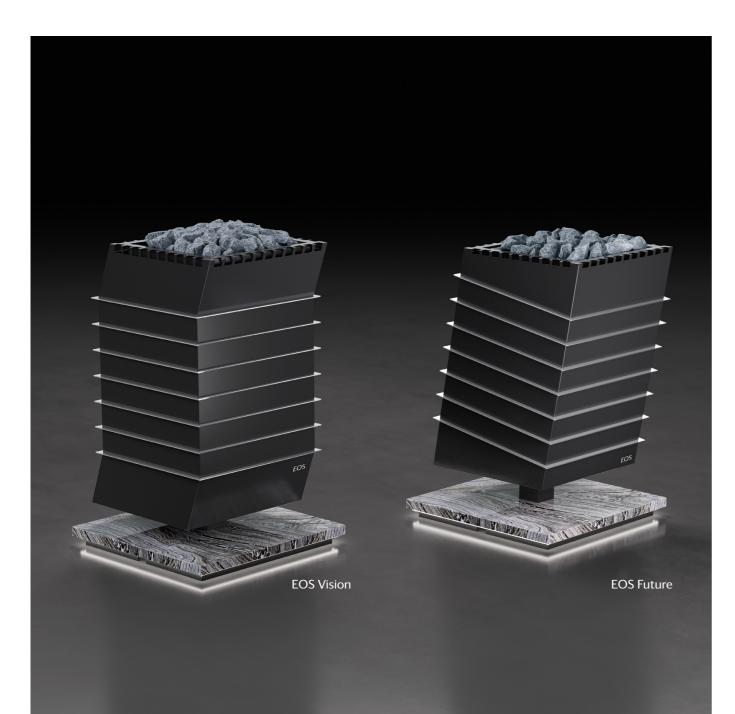

#### Maximum freedom of Design

EOS Vision and Future stand for more space and diversity. The noble materials of this sauna heater series emphasize your personal style and make your sauna cabin unique.

Each of these two types of sauna heaters has a unique design concept; the EOS Future is completely inclined, whereas the EOS Vision is angled twice in its inclination. What is special about both sauna heaters is that the body appears to be floating above the elegant natural stone base.

No matter which of these two sauna heaters you choose, you have the choice between three highclass types of natural stone for the base.

You can also choose a matching counterpart for the top part to match the base, or you can opt for a modern, linear top part with a matt black finish.