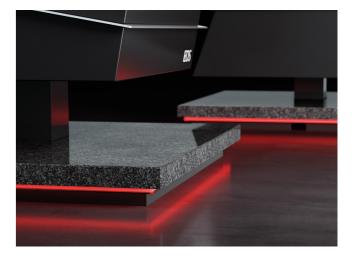

Powerful and gentle at the same time, the elegant natural stone base complements the perfect design. The fine shine of the natural stone, its extreme resistance and creative adaptability make this material attractive. With the optional matching stone strips at the top part, a harmonious overall appearance is created.

With the optionally available lighting in the base, the elegant and floating appearance of the sauna heater series is additionally emphasized and effectively set. Different colour variations can be selected to suit your mood.