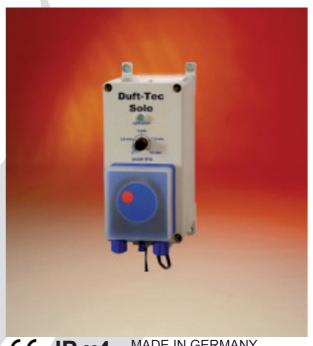

## **Duft-Tec Solo**

## Fragrance dosage device

Hose pump for dosing fragrances with intensity control.

The dosage is set via the "pause time" between two dosage processes using a potentiometer on the casing.

Only operated when the steam generator is on.

Dosage output maximum 3 l/h.

Hose pump SA

Dosage hose 3.2 x 1.6 V with hose bracket on 4 x 1 mm and suction hose (PE 0.8 m)

Casing H-120 x B-80 x T- 90 mm

Power adapter 230 V with a cable or 1.50 m power cable for direct connection of the pump to the steam generator.

MADE IN GERMANY CE IP x4