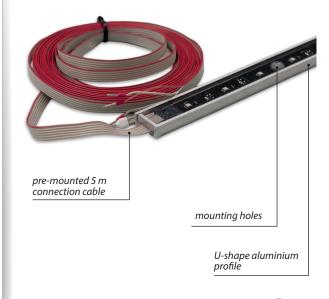

#### Features and benefits:

- Specially designed for steam rooms.
- Very high heat resistance, protection class IP65.
- With mounting holes for quick installation on any flat surface.
- RGB coloured light and warm white light type (3000 K).
- High durability thanks to robust aluminium profile and transparent resin sealing.
- · Up to 160 lumen light output per watt
- Dimmable (voltage based)
- Available in 8 lengths from 35,5 to 250 cm.
- · Made in Germany quality from EOS

#### **Specifications:**

Power rating: 3,0 W - 20 W depending on length

(max. 2 A per connection wire)

Voltage: 24 V =, dimmable

Colour: RGB (red/green/blue and mixed colours)

or warm white (3000 K)

Connection: RGB - 4 cable ends with ferrules,

White light - 2 cable ends with ferrules Pre-assembled 5 m connection cable

Ambient temperature max. 70 °C

(unsuitable for corrosive atmosphere)

Size:  $20 \times 9 \text{ mm } (W \times H)$ 

Length variable 355 - 2500 mm