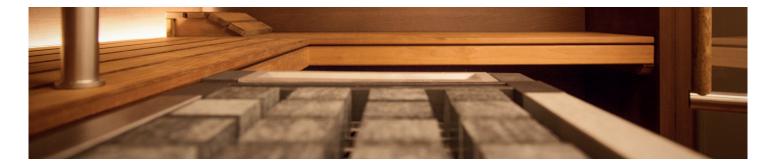

### Mounting place in steam baths

Applicable for steam bath cabins in areas such as the cabin ceiling or under the benches.

Never mount it directly above or in the ambient space of steam nozzle and therefore the steam jet.