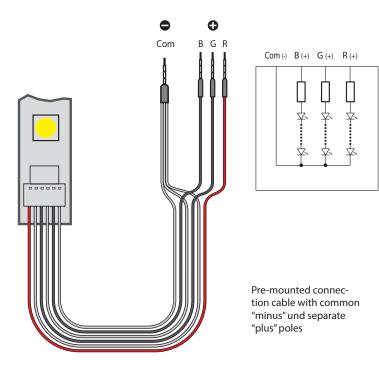

#### **Specifications:**

Power rating: 3,0 W - 20 W depending on length

(max. 2 A per connection wire)

Voltage: 24 V =, dimmable

Colour: RGB (red/green/blue and mixed colours)

or warm white (3000 K)

Connection: RGB - 4 cable ends with ferrules,

White light - 2 cable ends with ferrules Pre-assembled 5 m connection cable

Ambient temperature max. 70 °C

(unsuitable for corrosive atmosphere)

Size:  $20 \times 9 \text{ mm } (W \times H)$ 

Length variable 355 - 2500 mm

#### **Connection**