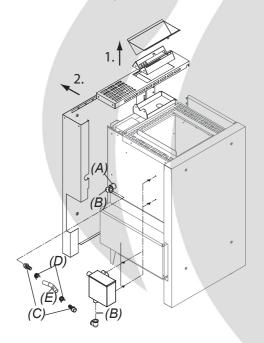

CE MADE IN GERMANY (A) = Pipe extension  $1/2^{"}$  20mm long (B) = Fitting angle 1/2" ii 90° (C) = Hose connector 1/2" v 13 MS (D) = Hose clamp Ø 17,3 mm(E) = Silicone hosefixed water connection floating body 3/4 80