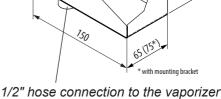

## **Technical data**

Art.No.: 94.4846 Material: chrome nickel steel Height: 180 mm Width: 150 mm Depth: 75 mm Fill-up quantity: approx. 1.2 litre Connection pressure: 6 - max. 10bar If the value of the connection pressure is above 10 bar, a pressure reducer has to be used. Fixed water connection: 3/4" For use with S-Line ....S60 vapor sauna heaters