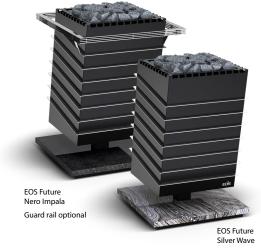

## **EOS Future**

Distinctive character, unique design.

EOS Future stands out through its futuristic design – the handcrafted **polished stainless steel frames** form an attractive contrast to the **elegant matt black finish** and emphasize the futuristic and noble character. The exclusive sauna heater for the dry Finnish sauna is completely inclined. The special feature is that the body appears to be floating above the elegant natural stone base.

You have the choice between three high-class types of natural stone for the base: Powerful and gentle at the same time, the elegant natural stone base complements the perfect design. With the optional matching stone strips at the top part (Future Stone model), a harmonious overall appearance is created, or you can opt for a modern, linear top part with a matt black finish.

**hed stainless steel** is absolutely extraordinary. Separate guard rail brackets are available for an individual safety guard rail.

Nero Impala

Giallo Veneziano

Silver Wave