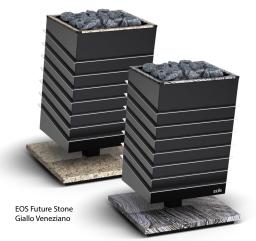

You have the choice between three high-class types of natural stone for the base: Powerful and gentle at the same time, the elegant natural stone base complements the perfect design. With the optional matching stone strips at the top part (Future Stone model), a harmonious overall appearance is created, or you can opt for a modern, linear top part with a matt black finish.

## **EOS Future Stone models**

EOS Future Stone Nero Impala

EOS Future Stone Giallo Veneziano

EOS Future Stone Silver Wave

\*according to our guarantee conditions, available at:

www.eos-sauna.com/en/warranty-conditions