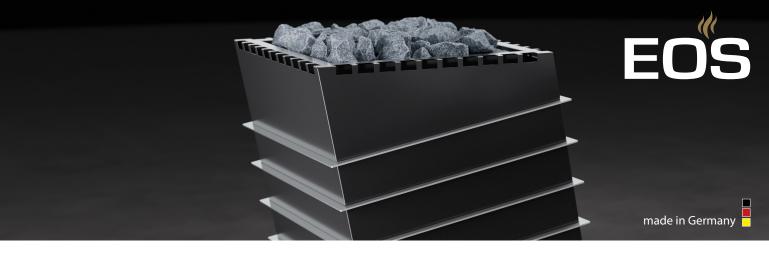

## **EOS Future**

Distinctive character, unique design.

EOS Future stands out through its futuristic design – the handcrafted **polished stainless steel frames** form an attractive contrast to the **elegant matt black finish** and emphasize the futuristic and noble character. The exclusive sauna heater for the dry Finnish sauna is completely inclined. The special feature is that the body appears to be floating above the elegant natural stone base.

You have the choice between three high-class types of natural stone for the base: Powerful and gentle at the same time, the elegant natural stone base complements the perfect design. With the optional matching stone strips at the top part (Future Stone model), a harmonious overall appearance is created, or you can opt for a modern, linear top part with a matt black finish.

With the optionally available **lighting in the base**, the elegant and floating appearance of the sauna heater series is additionally emphasized and effectively set. Different colour variations can be selected to suit your mood.