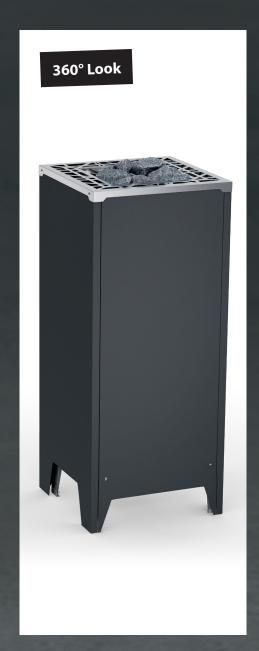

## Dimensions / stone volume

H/W/D: ca.  $95 \times 40 \times 39,5$  cm 25 kg

The EOS Bi-O Cubo 2 is characterized by attractive details such as the new top cover designs which can be individually selected. The new design is rounded off with an extended outer shell and the now included rear wall cover panel in the colour of the outer shell for more flexibility and a 360°-look.