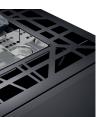

#### Top cover designs

## Dimensions / stone volume

H/W/D: ca.  $95 \times 40 \times 39,5$  cm 25 kg

The EOS Bi-O Cubo 2 is characterized by attractive details such as the new top cover designs which can be individually selected. The new design is rounded off with an extended outer shell and the now included rear wall cover panel in the colour of the outer shell for more flexibility and a 360°-look.

# **EOS Bi-O Cubo 2**

4 YEARS
warranty on heating elements
for privately used sauna heaters\*

Two top cover design stylings available