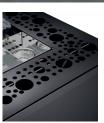

#### Top cover designs

## Dimensions / stone volume

H/W/D: ca.  $95 \times 40 \times 39,5$  cm 25 kg

The EOS Bi-O Cubo 2 is characterized by attractive details such as the new top cover designs which can be individually selected. The new design is rounded off with an extended outer shell and the now included rear wall cover panel in the colour of the outer shell for more flexibility and a 360°-look.

# **EOS Bi-O Cubo 2**

4 YEARS
warranty on heating elements
for privately used sauna heaters\*

Two top cover design stylings available