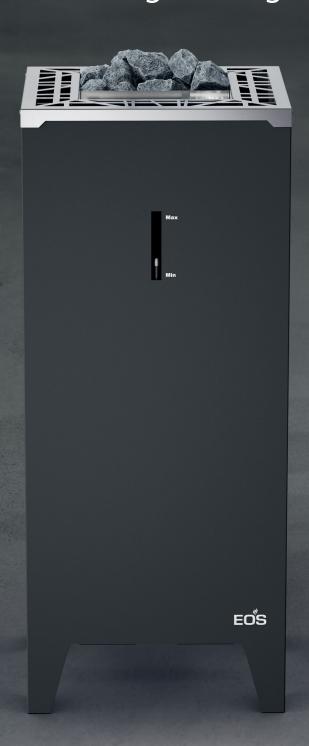

# EOS Bi-O Cubo 2

Best EOS engineering in a new design

## Dimensions / stone volume

H/W/D: ca.  $95 \times 40 \times 39,5$  cm 25 kg

The EOS Bi-O Cubo 2 is characterized by attractive details such as the new top cover designs which can be individually selected. The new design is rounded off with an extended outer shell and the now included rear wall cover panel in the colour of the outer shell for more flexibility and a 360°-look.

# **EOS Bi-O Cubo 2**

4 YEARS
warranty on heating elements
for privately used sauna heaters\*

Two top cover design stylings available