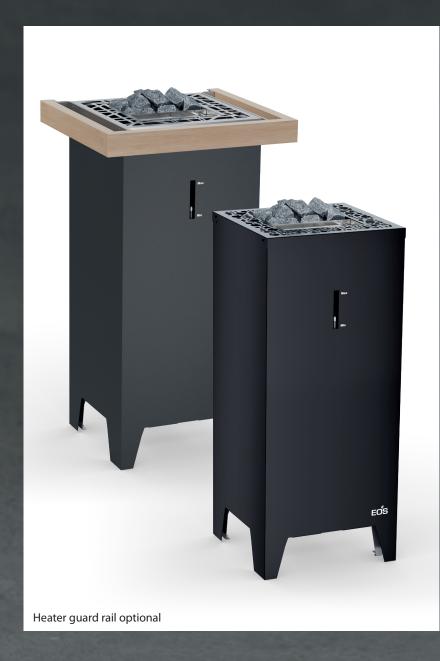

# EOS Bi-O Cubo 2

Best EOS engineering in a new design

## Dimensions / stone volume

H/W/D: ca.  $95 \times 40 \times 39,5$  cm 25 kg

The EOS Bi-O Cubo 2 is characterized by attractive details such as the new top cover designs which can be individually selected. The new design is rounded off with an extended outer shell and the now included rear wall cover panel in the colour of the outer shell for more flexibility and a 360°-look.

# **EOS Bi-O Cubo 2**

4 YEARS
warranty on heating elements
for privately used sauna heaters\*

Two top cover design stylings available