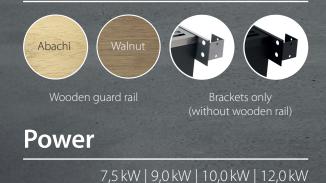

# EOS Bi-O Cubo 2

Best EOS engineering in a new design



#### Colour



#### Top cover designs



### Heater guard rail



## Dimensions / stone volume

H/W/D: ca.  $95 \times 40 \times 39,5$  cm 25 kg

The EOS Bi-O Cubo 2 is characterized by attractive details such as the new top cover designs which can be individually selected. The new design is rounded off with an extended outer shell and the now included rear wall cover panel in the colour of the outer shell for more flexibility and a 360°-look.

# **EOS Bi-O Cubo 2**

4 YEARS
warranty on heating elements
for privately used sauna heaters\*













Two top cover design stylings available