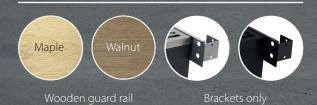

# EOS Cubo 2+

Best EOS technology in a new design



#### Colour



## Top cover designs



Styling 1 – round holes

Styling 2 – structure

(without wooden rail)

## Heater guard rail



Power

7,5 kW | 9,0 kW | 10,0 kW | 12,0 kW

## Dimensions / stone volume

H/W/D: approx.  $95 \times 40 \times 38,5$  cm 45 kg

The EOS Cubo 2+ is characterized by attractive details such as the new top cover designs which can be individually selected. The new design is rounded off with an extended outer shell and the now included rear wall cover panel in the colour of the outer shell for more flexibility and a 360°-look.

# EOS Cubo 2+

# 4 YEARS warranty on heating elements for privately used sauna heaters\*