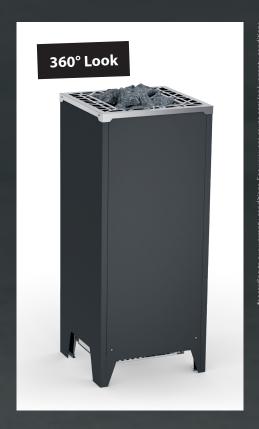

## Dimensions / stone volume

H/W/D: approx.  $95 \times 40 \times 38,5$  cm 45 kg

The EOS Cubo 2+ is characterized by attractive details such as the new top cover designs which can be individually selected. The new design is rounded off with an extended outer shell and the now included rear wall cover panel in the colour of the outer shell for more flexibility and a 360°-look.