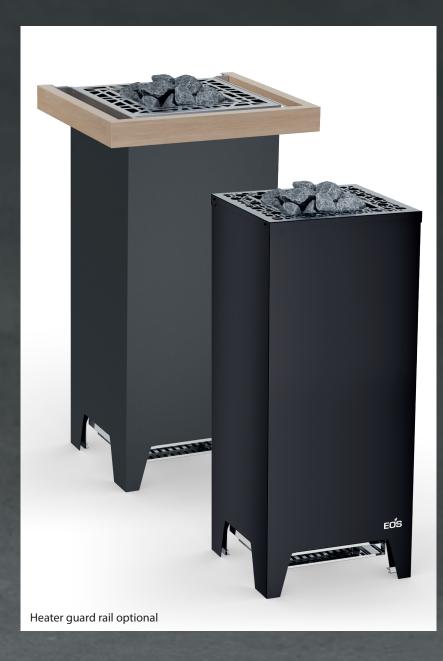

# EOS Cubo 2+

Best EOS technology in a new design

## Dimensions / stone volume

H/W/D: approx.  $95 \times 40 \times 38,5$  cm 45 kg

The EOS Cubo 2+ is characterized by attractive details such as the new top cover designs which can be individually selected. The new design is rounded off with an extended outer shell and the now included rear wall cover panel in the colour of the outer shell for more flexibility and a 360°-look.