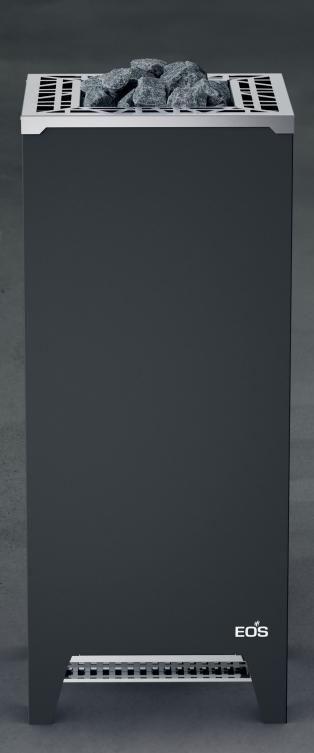

# EOS Cubo 2+

Best EOS technology in a new design

## Dimensions / stone volume

H/W/D: approx.  $95 \times 40 \times 38,5$  cm 45 kg

The EOS Cubo 2+ is characterized by attractive details such as the new top cover designs which can be individually selected. The new design is rounded off with an extended outer shell and the now included rear wall cover panel in the colour of the outer shell for more flexibility and a 360°-look.