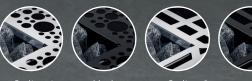

## Top cover designs

Styling 1 – round holes

Styling 2 – structure

(without wooden rail)