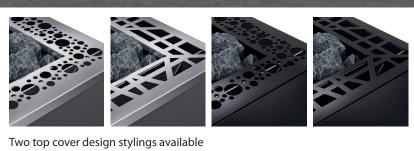

## Top cover designs

Styling 1 – round holes

Styling 2 – structure

(without wooden rail)