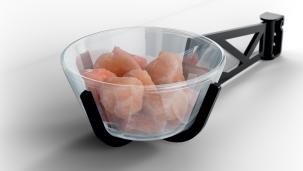

It's truly universal and can be used for many applications, like for instance an aroma bath, a herbal bath or a salt inhalation.

Made of special heat-resistant quartz glass with precisely-cut swivel arm, Scent Trophy will be a fine design enhancement for your sauna. And it is very practical as well - the glass bowl can be easily removed for cleaning and the swivel arm allows to position the bowl over the heater just as you need it to create a stronger or a more gentle evaporation effect.

Fill the bowl with sauna essences or essential oils already when you start your sauna and have it filled with pleasant scents throughout the entire bathing session.

Explore more opportunities – try the included original Himalayan salt rocks to enrich the air with salt ions.

## **Features and benefits:**

- ✓ Quartz-glass bowl, up to ~ 0.75 I volume
- ✓ Durable stainless steel arm with swivel mechanism, black finish
- ✓ Incl. original Himalaya salt rocks, approx. 20 - 24 mm.