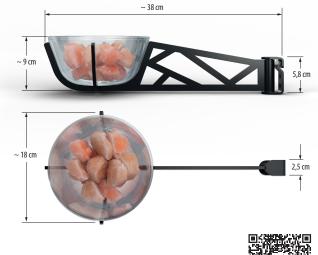

## **Features and benefits:**

- ✓ Quartz-glass bowl, up to ~ 0.75 I volume
- ✓ Durable stainless steel arm with swivel mechanism, black finish
- ✓ Incl. original Himalaya salt rocks, approx. 20 - 24 mm.

- ✓ Very easy and fast wall mounting.
- ✓ Great for sauna essences, essential oils or salt inhalation bath. One filling typically lasts for several hours.
- ✓ Swivel mechanis allows exact position over the heater for a stronger or more gentle evaporation effect.