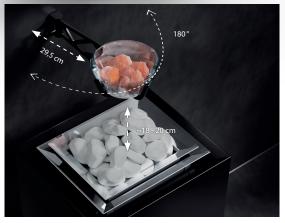

It's truly universal and can be used for many applications, like for instance an aroma bath, a herbal bath or a salt inhalation.

Made of special heat-resistant quartz glass with precisely-cut swivel arm, Scent Trophy will be a fine design enhancement for your sauna. And it is very practical as well - the glass bowl can be easily removed for cleaning and the swivel arm allows to position the bowl over the heater just as you need it to create a stronger or a more gentle evaporation effect.

- ✓ Very easy and fast wall mounting.
- ✓ Great for sauna essences, essential oils or salt inhalation bath. One filling typically lasts for several hours.
- ✓ Swivel mechanis allows exact position over the heater for a stronger or more gentle evaporation effect.