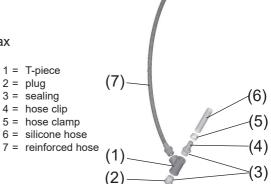

reducer has to be used. Fixed water connection: 3/4"

For use with all heaters with vaporiser.

Permanent water connection

with mounting bracket

1/2 "-hose connection to the vaporiser

Floating body

MADE IN GERMANY