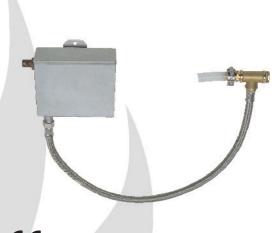

## Permanent water connection for heaters with vaporiser

Permanent water connection for retrofitting to a heater with vapo-riser for the automatic filling of the vaporiser from the mains water supply. The permanent water connection is fitted at the back and is linked by a flexible steel hose.

Hose connection: 1/2" thread.

## **Technical data**

Art.No.: 94.4845Material: chrome nickel steel

Height: 180 mm Width: 150 mm Depth: 75 mm

Fill-up quantity: approx. 1.2 litre

Connection pressure: 0,3 - max. 10 bar

If the value of the connection pressure is above 10 bar, a pressure

reducer has to be used. Fixed water connection: 3/4"

For use with all heaters with vaporiser.

Permanent water connection

with mounting bracket

1/2 "-hose connection to the vaporiser

Floating body

MADE IN GERMANY