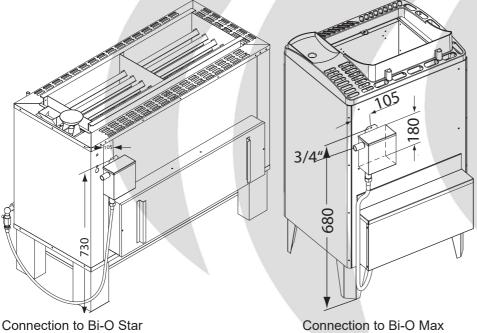

anent water connection for heaters with vaporiser

Permanent water connection for retrofitting to a heater with vapo-riser for the automatic filling of the vaporiser from the mains water supply. The permanent water connection is fitted at the back and is linked by a flexible steel hose.

Hose connection: 1/2" thread.

## **Technical data**

Art.No.: 94.4845Material: chrome nickel steel

Height: 180 mm Width: 150 mm Depth: 75 mm

Fill-up quantity: approx. 1.2 litre

Connection pressure: 0,3 - max. 10 bar

If the value of the connection pressure is above 10 bar, a pressure

reducer has to be used. Fixed water connection: 3/4"

For use with all heaters with vaporiser.



Permanent water connection

with mounting bracket

1/2 "-hose connection to the vaporiser

Floating body

MADE IN GERMANY



Connection to Bi-O Max

## Important information:

The rules of the EN 1717 as well as the DIN 1988 part 4 are to respect. It is important to prevent that the water can't flow back into the drinking watermanagement-system. Pipe or system separator are suitable for example.

Please ask your drinking water supplier or in a authorised sanitary specialised trade if necessary.



Subject to technical modifications