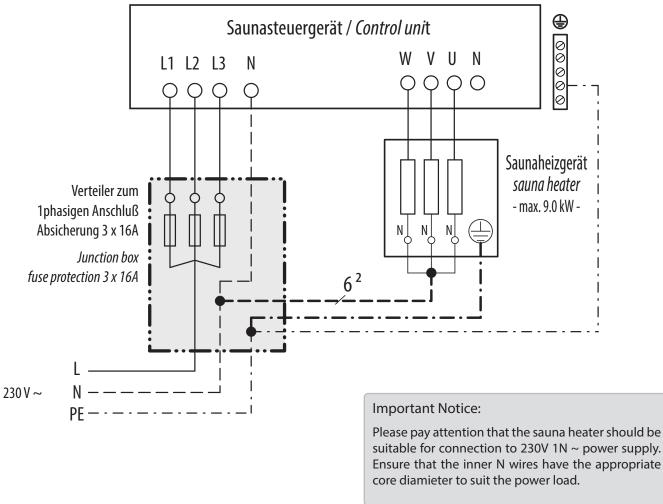

#### **Connection diagram**

#### Notice

### 

The N and PE lines from the sauna heater must not be connected to the sauna control unit. The N and PE lines should be connected directly to the N and PE of the power supply. The N line will carry the fully power load.

Make sure to select the appropriate connection cable for N and PE lines to suit the power load.

| ltem no. | Power supply    | Switching capacity       | Fuse protection | Dimensions H x W x D | Ambient temperature<br>range by operation | Weight without packing, approx. |
|----------|-----------------|--------------------------|-----------------|----------------------|-------------------------------------------|---------------------------------|
| 94 2689  | 230 V 1N ~ 50Hz | 9,0 kW<br>resistive load | 3 x 16 A        | 229 x 120 x 98 mm    | -10 to +40 °C                             | 1,0 kg                          |