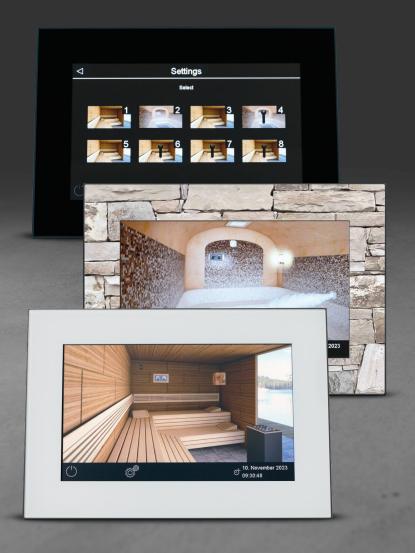

# **EOS EmoTouch 3**

# **Display**

high-quality 7" Colour-Touchscreen-Display

# **Special features**

Separate control of up to 8 separate cabins, e.g. sauna, IR cabin, steam rooms , hammams

Menu navigation in 20 languages

Remote operation with app from mobile devices and BMS systems possible

The elegant EOS EmoTouch 3 convinces with a high-quality touchscreen display in a flat design. Thanks to the graphic user interface, the smart control system can be operated quickly and intuitively.